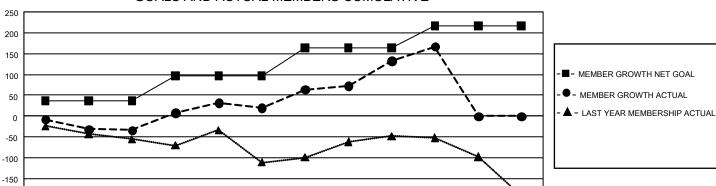

## GAT MONTHLY MEMBERSHIP PROGRESS REPORT

GMT Constitutional Area 2, Group C

REPORT DOES NOT INCLUDE CLUBS IN UNDISTRICTED AREAS.

| Clubs                 |               |           |               | Members               |                          |                         |                                                    |
|-----------------------|---------------|-----------|---------------|-----------------------|--------------------------|-------------------------|----------------------------------------------------|
| RESULTS FOR 2023-2024 |               |           |               | RESULTS FOR 2023-2024 |                          |                         |                                                    |
| QUARTER               | NEW CLUB GOAL | NEW CLUBS | DROPPED CLUBS |                       | EMBER GROWTH NET<br>GOAL | MEMBER GROWTH<br>ACTUAL | DROPPED MEMBERS<br>ACTUAL (including<br>transfers) |
| JULY/AUG/SEPT         | 3             | 0         | 2             | JULY/AUG/SEPT         | - 37                     | 72                      | 93                                                 |
| OCT/NOV/DEC           | 0             | 0         | 0             | OCT/NOV/DEC           | 60                       | 154                     | 88                                                 |
| JAN/FEB/MAR           | 15            | 2         | 0             | JAN/FEB/MAR           | 67                       | 164                     | 47                                                 |
| APR/MAY/JUNE          | 9             | 1         | 1             | APR/MAY/JUNE          | 52                       | 47                      | 12                                                 |

FEB

MAR

APR

MAY

JUNE

-200

JULY

AUG

SEPT

OCT

NOV

DEC

JAN