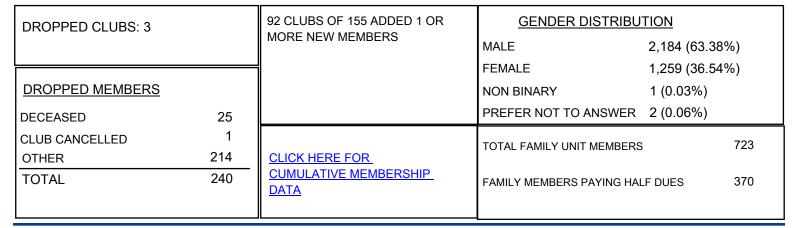

## GAT MONTHLY MEMBERSHIP PROGRESS REPORT

GMT Constitutional Area 2, Group C

REPORT DOES NOT INCLUDE CLUBS IN UNDISTRICTED AREAS.

| Clubs                 |               |           |               | Members               |                          |                         |                                                    |
|-----------------------|---------------|-----------|---------------|-----------------------|--------------------------|-------------------------|----------------------------------------------------|
| RESULTS FOR 2023-2024 |               |           |               | RESULTS FOR 2023-2024 |                          |                         |                                                    |
| QUARTER               | NEW CLUB GOAL | NEW CLUBS | DROPPED CLUBS |                       | EMBER GROWTH NET<br>GOAL | MEMBER GROWTH<br>ACTUAL | DROPPED MEMBERS<br>ACTUAL (including<br>transfers) |
| JULY/AUG/SEPT         | 3             | 0         | 2             | JULY/AUG/SEPT         | - 37                     | 72                      | 93                                                 |
| OCT/NOV/DEC           | 0             | 0         | 0             | OCT/NOV/DEC           | 60                       | 154                     | 88                                                 |
| JAN/FEB/MAR           | 15            | 2         | 0             | JAN/FEB/MAR           | 67                       | 164                     | 47                                                 |
| APR/MAY/JUNE          | 9             | 1         | 1             | APR/MAY/JUNE          | 52                       | 47                      | 12                                                 |