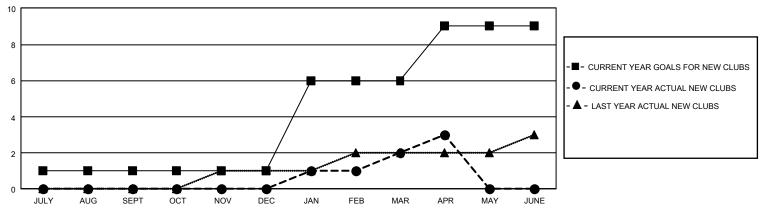

## GAT MONTHLY MEMBERSHIP PROGRESS REPORT

GMT Constitutional Area 2, Group C

REPORT DOES NOT INCLUDE CLUBS IN UNDISTRICTED AREAS.

| Clubs                 |               |           |               | Members               |                          |                         |                                                    |
|-----------------------|---------------|-----------|---------------|-----------------------|--------------------------|-------------------------|----------------------------------------------------|
| RESULTS FOR 2023-2024 |               |           |               | RESULTS FOR 2023-2024 |                          |                         |                                                    |
| QUARTER               | NEW CLUB GOAL | NEW CLUBS | DROPPED CLUBS |                       | EMBER GROWTH NET<br>GOAL | MEMBER GROWTH<br>ACTUAL | DROPPED MEMBERS<br>ACTUAL (including<br>transfers) |
| JULY/AUG/SEPT         | 3             | 0         | 2             | JULY/AUG/SEPT         | - 37                     | 72                      | 93                                                 |
| OCT/NOV/DEC           | 0             | 0         | 0             | OCT/NOV/DEC           | 60                       | 154                     | 88                                                 |
| JAN/FEB/MAR           | 15            | 2         | 0             | JAN/FEB/MAR           | 67                       | 164                     | 47                                                 |
| APR/MAY/JUNE          | 9             | 1         | 1             | APR/MAY/JUNE          | 52                       | 47                      | 12                                                 |